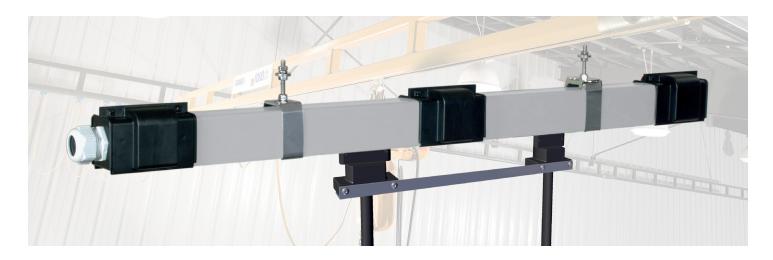

## CONSTRUCTED FOR IMPROVED SAFETY & EASY INSTALLATION

**Spanco** offers enclosed conductor bars for use with manual and motorized workstations, delivering an ergonomic electrical collecting system. The lightweight, compact design is ideal for installation in tight, hard to reach areas. This easy to maintain system includes a standard double collector for use with variable frequency drives.

## **FEATURES & BENEFITS**

- Enclosed design of touch-safe housing increases operational safety while protecting the system from environmental implications.
- Modular components provide smooth and easy installation and decreased maintenance, reducing overall system costs.
- Lower collector friction provides smoother movement of enclosed track workstations.
- Maintenance and drop-out sections are available for quick and easy collector removal.
- System can be readily retrofitted to existing Spanco workstation cranes.