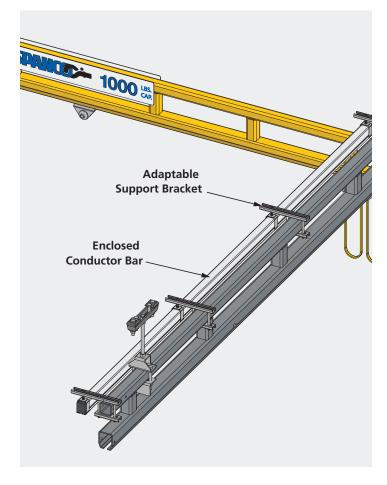

## **ENCLOSED CONDUCTOR BAR SYSTEM**

## CONSTRUCTED FOR IMPROVED SAFETY & EASY INSTALLATION

**Spanco** offers enclosed conductor bars for use with manual and motorized workstations, delivering an ergonomic electrical collecting system. The lightweight, compact design is ideal for installation in tight, hard to reach areas. This easy to maintain system includes a standard double collector for use with variable frequency drives.

## **FEATURES & BENEFITS**

- Enclosed design of touch-safe housing increases operational safety while protecting the system from environmental implications.
- Modular components provide smooth and easy installation and decreased maintenance, reducing overall system costs.
- Lower collector friction provides smoother movement of enclosed track workstations.
- Maintenance and drop-out sections are available for quick and easy collector removal.
- System can be readily retrofitted to existing Spanco workstation cranes.